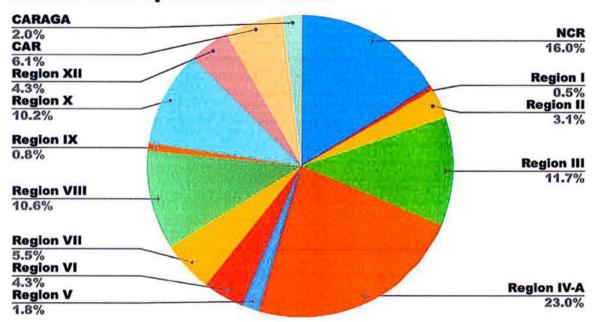

Following the summary of all submitted forms, below is the chart depicting the regional distribution of non-operational units:

# No. of Non-Operational Units

The data shows that Region IV-A has the highest number of non-operational units, with a total of 139 out of 605. This suggests the possibility that the TCs in the region are facing specific challenges that contribute to a higher rate of vehicle dysfunction. This represents approximately 23% of the total non-operational units across all regions, which is a notably high proportion.