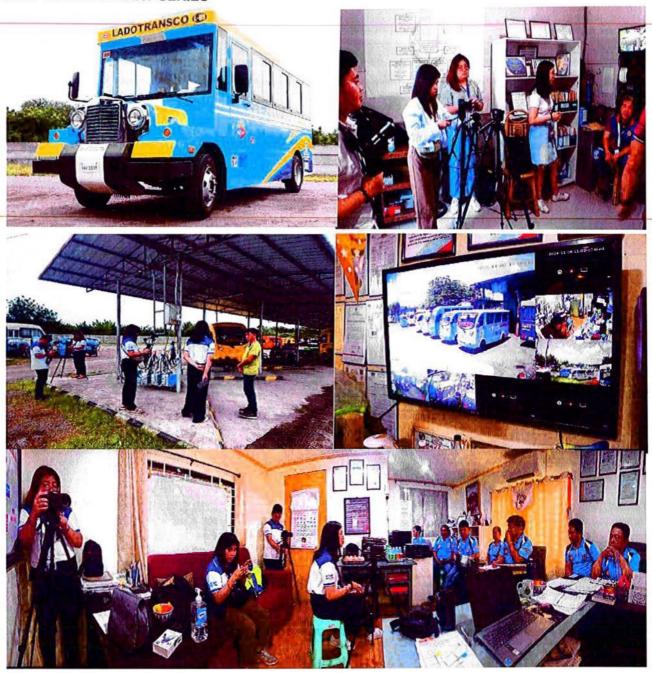

# **PTMP Documentary Series**

The PTMP Documentary series is a project, including interviews, photo/video coverage of the following identified transport cooperatives, to wit:

| No.      | Regions | TC Name                                                | Schedule            |  |  |  |
|----------|---------|--------------------------------------------------------|---------------------|--|--|--|
| 1        | NCR     | A. Roces TSC                                           | 09 September 2024   |  |  |  |
| 2        |         | Pandacan TSMPC                                         |                     |  |  |  |
| 3        |         | NOBABLUM TC                                            | 10 September 2024   |  |  |  |
| 4        | R4-A    | Lungsod Silangan TSMPC                                 | 11 September 2024   |  |  |  |
| 5        | R3      | Pagunova TSMPC                                         | 24 September 2024   |  |  |  |
| 6        | NCR     | San Dionisio TSC                                       | 27 September 2024   |  |  |  |
| 7        | HOIL    | 997 Sandigan TSC                                       | 30 September 2024   |  |  |  |
| 8        | R4-A    | Lucban Genesis TSMPC                                   | 08-11 October 2024  |  |  |  |
| 9<br>R10 |         | Oro TSC                                                | 21-26 October 2024  |  |  |  |
| 10       | 1110    | Bukidnon TSMPC                                         |                     |  |  |  |
| 11       | R12     | LADOTRANSCO MPC                                        | 04-09 November 2024 |  |  |  |
| 12       |         | Metro Gensan TSC                                       |                     |  |  |  |
| 13       | ·       | Modelong Tricycle Drivers in Gensan<br>TC              |                     |  |  |  |
| 14       | R7      | Pit-os Talamban Mandaue TC                             | 11-16 November 2024 |  |  |  |
| 15       |         | El Pardo TC                                            |                     |  |  |  |
| 16       |         | LAMADOTRASCO MPC                                       |                     |  |  |  |
| 17       | R4-B    | Bongabong Bansud Gloria<br>Pinamalayan (BBGP) TC       | 19-23 November 2024 |  |  |  |
| 18       |         | Victoria Operators Drivers and Commuters TC (VODACTCO) |                     |  |  |  |
| 19       | NCR     | Taguig TSC                                             | 25 November 2024    |  |  |  |