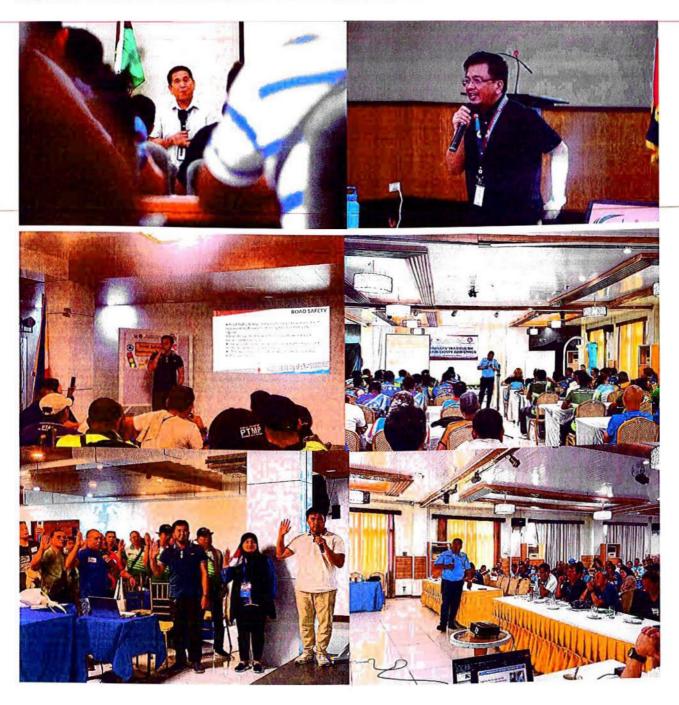

#### 2. DRIVERS' TRAINING ON ROAD SAFETY AND ETHICS (DTRSE)

Physical Accomplishments:

Target No. of Activities: 13 Activities Actual: 13 Activities

#### Description:

The Drivers' Training on Road Safety and Ethics (DTRSE) is a one-day seminar in partnership with the Land Transportation Office (LTO). The LTO aims to provide public utility vehicle drivers from transport cooperatives with the crucial knowledge and skills required for responsible and safe driving. As public utility drivers, they play a vital role in ensuring both their safety and that of others. The program focuses on the importance of following road safety regulations and supporting the implementation of the PTMP, which strives to enhance the quality and dependability of public transportation for the benefit of all road users.

The DTRSE is a combination of interactive and lecture-based approaches with the use of the approved Drivers' Training Outline. The resource persons/experts all came from the LTO. **Project Duration and Implementation:** 

The DTRSE spanned a total duration of 7 months from its commencement in April to its conclusion in November 2024. This timeline completed the thirteen training batches across various regions in the Philippines, demonstrating an efficient rollout of the training program.