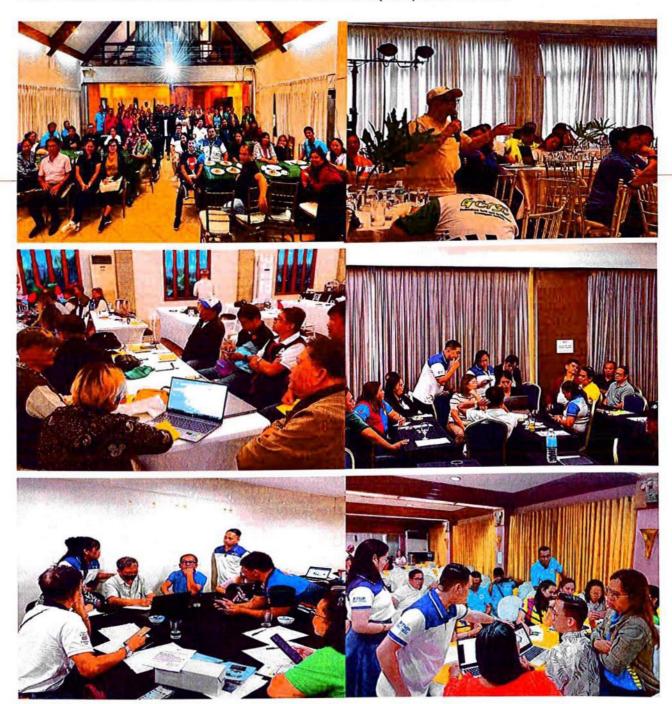

# 7. Year-End Management and Public Transport Modernization Program (PTMP) Performance Review

Target No. of Activity: 1 Activity 1 Activity, 10-12 December 2024, Bataan White Coral Beach Actual Resort, Morong Bataan

#### Description:

The Year-End Management and Public Transport Modernization Program (PTMP) Performance Review aims to evaluate the performance of the Office of Transportation Cooperatives (OTC) and assess the progress of its public transport modernization initiatives. The review focuses on strengthening partnerships among government agencies, transport cooperatives, and other stakeholders.

# **Activity Details**

- **Duration:** 
  - A three-day event, conducted from 10-12 December 2024.
- Participants:
  - Key Government Agency Representatives that are actively involved in the PTMP.
  - 2. Academic Institutions/Experts providing insights on modernization policies and strategies.
  - 3. Public Transport Cooperatives represented by the Federation Leaders involved in implementing modernization programs.
  - 4. OTC and PTMP-PIU Personnel who are responsible for managing and executing the Agency's activities under modernization program.

The following activities took place during the three-day event: