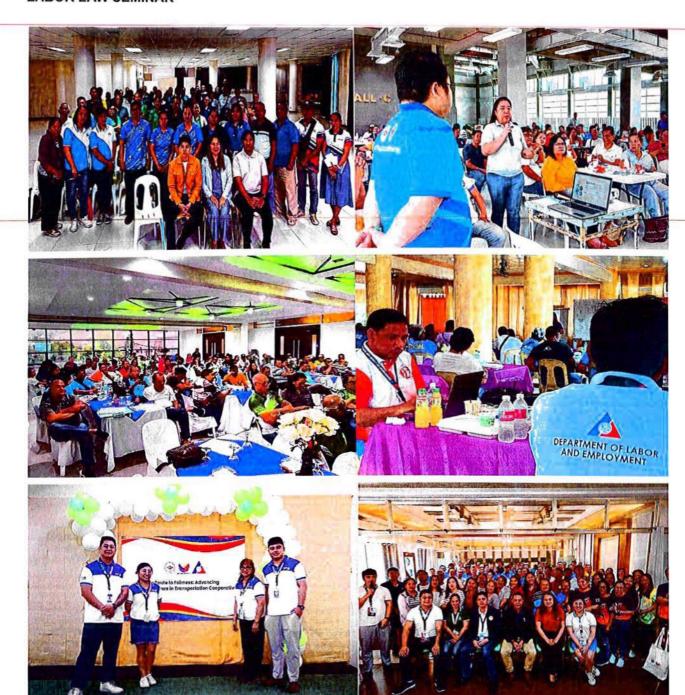

#### 3. ORIENTATION SEMINAR ON LABOR LAWS

Target No. of Activities:

12 Activities

Actual

12 Activities

# Description:

The Orientation Seminar on Labor Laws for Transport Service Cooperatives is a comprehensive program designed to enhance the knowledge and understanding of cooperative members, particularly drivers, regarding their rights, responsibilities, and compliance with labor laws. By fostering awareness of labor standards and ethical practices, the seminar aims to strengthen the cooperative's commitment to fair treatment, safe working conditions, and adherence to legal requirements.

With assistance from the Department of Labor and Employment (DOLE), it emphasized the vital role in safeguarding the professional and legal responsibilities of transport cooperatives. Through this initiative, DOLE provides transport cooperative members with the essential knowledge and guidance needed to uphold a safer, more ethical, and legally compliant transportation system.

#### **Project Duration:**

The Orientation Seminar on Labor Laws was conducted over seven (7) months, beginning in May 2024 and concluding in October 2024. During this period, twelve (12) training batches were successfully held across various locations in the Philippines, showcasing the program's well-organized and efficient implementation.