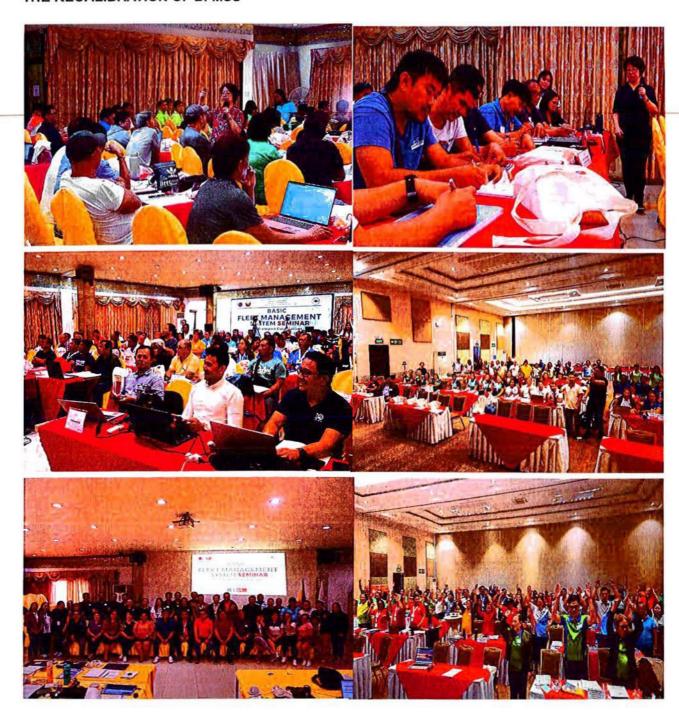

### BASIC FLEET MANAGEMENT SYSTEM SEMINAR (BFMSS) / ASSESSMENT WORKSHOP ON THE RECALIBRATION OF BFMSS

Physical Accomplishments:

Target

Accomplishment

**BFMSS** 

12 Activities

12 Activities

Assessment Workshop on

# 1.1 Basic Fleet Management System Seminar (BFMSS)

#### Description:

The BFMSS is designed to help transport cooperatives effectively manage their vehicle fleets amidst the evolving transportation sector. With increasing demands for operational efficiency and cost reduction, this seminar will offer valuable insights into fleet management best practices, including maintenance, scheduling, and resource allocation. By adopting these strategies, cooperatives can enhance their operations, leading to greater profitability and sustainability.

#### **Project Duration:**

The seminar series runs across twelve planned batches, commencing on 29-30 July 2024, and concluding with the Training of Trainers on 19-20 November 2024. Batches 1-11 accommodate approximately one hundred (100) participants, while Batch 12 is less than a hundred, ensuring optimal instructor-participant interaction while maintaining effective knowledge transfer.

The BFMSS spans a total duration of four (4) months, from its commencement in July 2024 to its conclusion in November 2024. This timeline ensures the successful execution of twelve training batches across various locations in the Philippines, demonstrating an efficiently structured rollout of the training program.

#### **Project Implementation:**

| BATCH    | PARTICIPANTS | NUMBER OF COOPERATIVES | COVERED REGIONS/AREAS                                   |  |
|----------|--------------|------------------------|---------------------------------------------------------|--|
| Batch 1  | 100          | 24                     | National Capital Region (NCR), Region 3<br>4-A, and 4-B |  |
| Batch 2  | 100          | 23                     | NCR, Region 5, 4-A, and 3                               |  |
| Batch 3  | 89           | 22                     | NCR, Regions 3, 4-A, and 5                              |  |
| Batch 4  | 96           | 23                     | NCR, Region 3, Regions 4-A and 5                        |  |
| Batch 5  | 92           | 23                     | Regions 7 and 8                                         |  |
| Batch 6  | 100          | 25                     | Regions 7 and 8                                         |  |
| Batch 7  | 102          | 24                     | Regions 1, 2 and Cordillera Autonomous Region (CAR).    |  |
| Batch 8  | 100          | 23                     | Regions 1, 2, 3, 4-A and (CAR).                         |  |
| Batch 9  | 95           | 22                     | Region 6                                                |  |
| Batch 10 | 104          | 26                     | Regions 9, 10, 11 and 12                                |  |
| Batch 11 | 92           | 21                     | Regions 9, 10, 11 and 12                                |  |