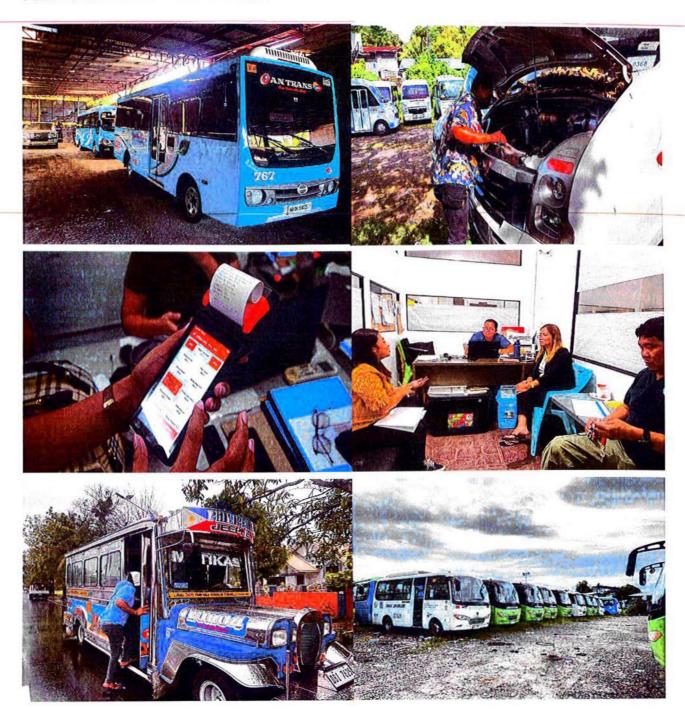

#### 4. COMPLIANCE MONITORING ACTIVITY

Target No. of Activities:

308 Transport Cooperatives

Actual

302 Transport Cooperatives

#### Description:

The Compliance Monitoring Activity is designed to assess and verify that transport cooperatives are meeting the standards mandated by the government in relation to the modernization program. This includes the adoption of environment-friendly and fuel-efficient vehicles, compliance with safety and quality standards, the integration of modern technologies such as Global Positioning System (GPS) tracking and Automated fare collection systems (AFCS), and analysis for non-operational units. The monitoring process involves systematic data collection, financial validation, garage inspections, and report evaluation aimed at ensuring that transport cooperatives operate in accordance with the objective of the program.

The Compliance Monitoring Activity serves as a tool with a specific focus on evaluating the effectiveness of the implementation of PTMP and how it supports the development and sustainability of transport cooperatives in the Philippines.

#### **Project Duration:**

The Compliance Monitoring Activity spanned a total duration of seven (7) month period from its commencement in May 2024 to its conclusion in December 2024. This timeline completes the conduct of the said activity to 302 transport cooperatives out of the total targeted number of 308 transport cooperatives across the 18 regions of the country. These cooperatives include both existing cooperatives transitioning to modernized vehicles and newly established cooperatives created to participate in the modernization initiative.